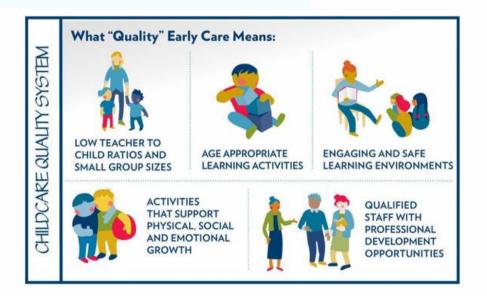

#### RATING STANDARDS INCLUDE:

- Interactions between teachers and children
- How teachers meet and support the developmental needs of children
- The health and safety of the classroom
- Staff qualifications and training
- Group size, number of children per teacher