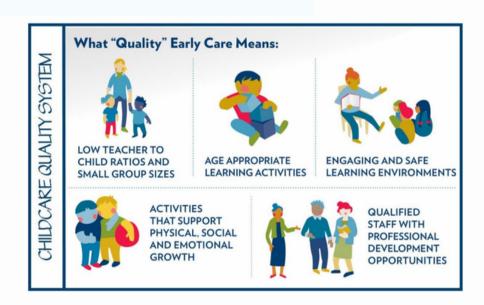

#### **RATING STANDARDS INCLUDE:**

- Interactions between teachers and children
- How teachers meet and support the developmental needs of children
- The health and safety of the classroom
- Staff qualifications and training
- Group size, number of children per teacher