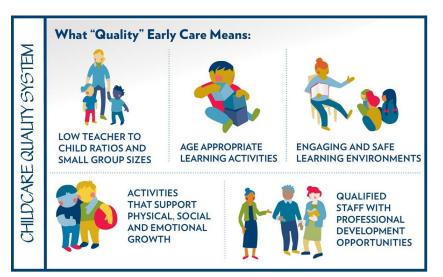

QRIS rating standards include:
-Interactions between teachers and children
-How teachers meet and support the developmental needs of children
-The health and safety of the classroom
-Staff qualifications and training
-Group size, number of children per teacher