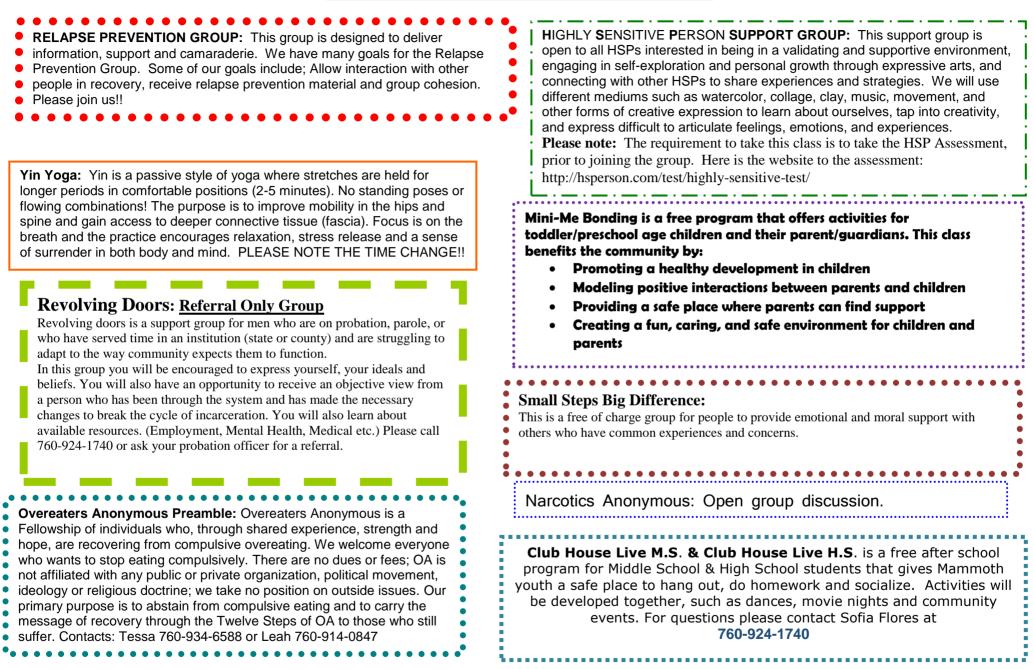

## **DESCRIPTON OF WELLNESS CENTER ACTIVITIES**

**Craft Social**: Come and learn how to make simple crafts while we socialize and have fun.