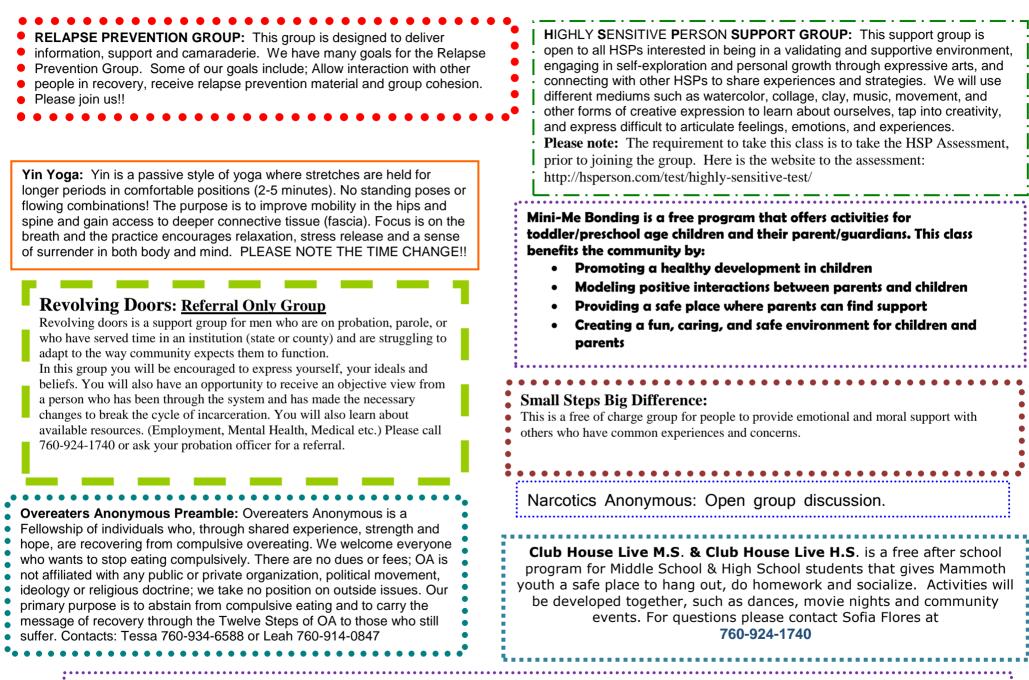

## **DESCRIPTON OF WELLNESS CENTER ACTIVITIES**

**Hispanic Women's Support Group**: This group is in Spanish only. This support group focuses on Women's issues while honoring their cultural roots and heritage. Este grupo de apoyo se enfoca en temas de mujeres tomando en consideración sus rai ces y herencias culturales.