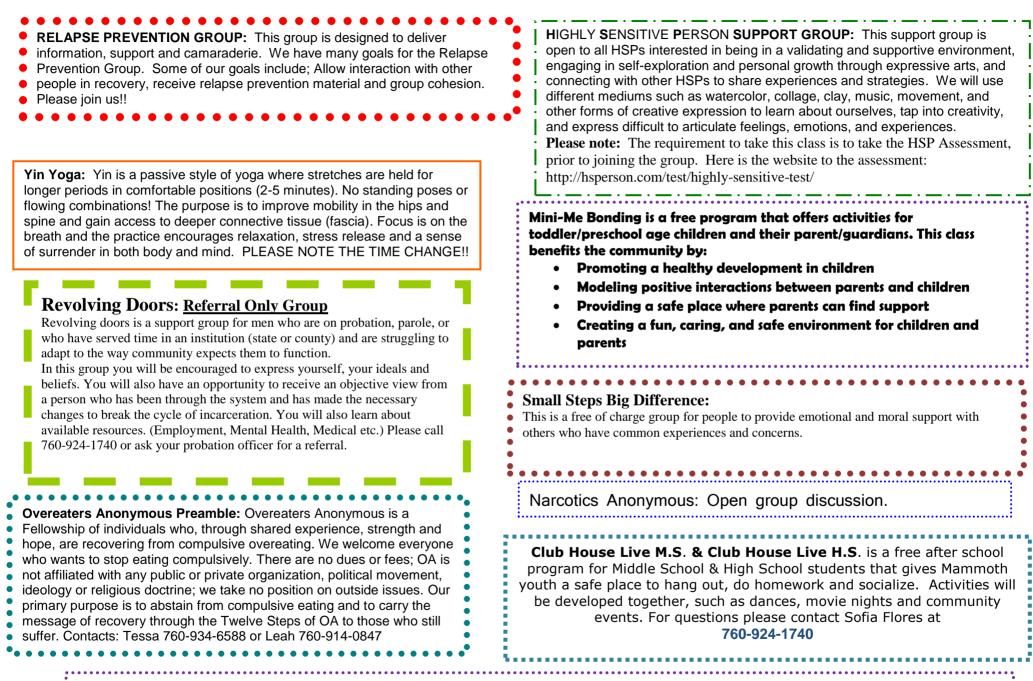

## **DESCRIPTON OF WELLNESS CENTER ACTIVITIES**

**Hispanic Women's Support Group**: This group is in Spanish only. This support group focuses on Women's issues while honoring their cultural roots and heritage. Este grupo de apoyo se enfoca en temas de mujeres tomando en consideración sus rai ces y herencias culturales.